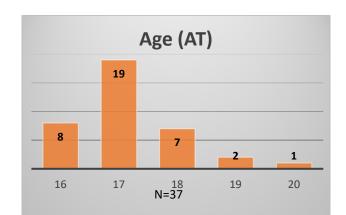

## Daily Data Dashboard – November 4, 2022 Demographics for JTDC Population Friday Morning Midnight Count

Total # of probation Involved youth<sup>1</sup>: 992

 <sup>&</sup>lt;sup>1</sup> Probation Active: Any youth who is pending sentencing with an active social history, has been formally placed on probation or supervision with Cook County Juvenile Probation on the date of the report.
\*Age, Gender and Race for Criminal Court population (N=2) is not represented in this report.
Data sources: cFive Supervisor – Probation Population and RMIS – JTDC Population