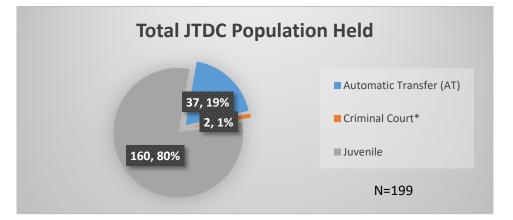

## Daily Data Dashboard – November 4, 2022 Demographics for JTDC Population Friday Morning Midnight Count

Total # of probation Involved youth<sup>1</sup>: 992

 <sup>&</sup>lt;sup>1</sup> Probation Active: Any youth who is pending sentencing with an active social history, has been formally placed on probation or supervision with Cook County Juvenile Probation on the date of the report.
\*Age, Gender and Race for Criminal Court population (N=2) is not represented in this report.
Data sources: cFive Supervisor – Probation Population and RMIS – JTDC Population