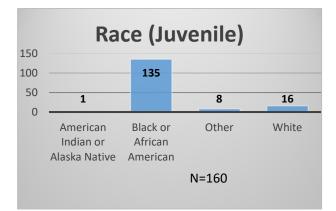

## Daily Data Dashboard – November 4, 2022 Demographics for JTDC Population Friday Morning Midnight Count

Total # of probation Involved youth<sup>1</sup>: 992

 <sup>&</sup>lt;sup>1</sup> Probation Active: Any youth who is pending sentencing with an active social history, has been formally placed on probation or supervision with Cook County Juvenile Probation on the date of the report.
\*Age, Gender and Race for Criminal Court population (N=2) is not represented in this report.
Data sources: cFive Supervisor – Probation Population and RMIS – JTDC Population