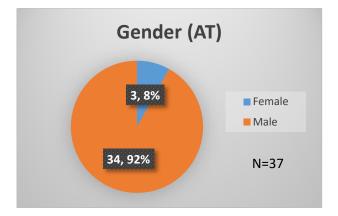

## Daily Data Dashboard – November 4, 2022 Demographics for JTDC Population Friday Morning Midnight Count

Total # of probation Involved youth<sup>1</sup>: 992

 <sup>&</sup>lt;sup>1</sup> Probation Active: Any youth who is pending sentencing with an active social history, has been formally placed on probation or supervision with Cook County Juvenile Probation on the date of the report.
\*Age, Gender and Race for Criminal Court population (N=2) is not represented in this report.
Data sources: cFive Supervisor – Probation Population and RMIS – JTDC Population