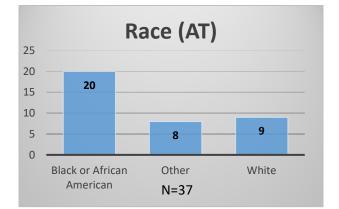

## Daily Data Dashboard – November 4, 2022 Demographics for JTDC Population Friday Morning Midnight Count

Total # of probation Involved youth<sup>1</sup>: 992

 <sup>&</sup>lt;sup>1</sup> Probation Active: Any youth who is pending sentencing with an active social history, has been formally placed on probation or supervision with Cook County Juvenile Probation on the date of the report.
\*Age, Gender and Race for Criminal Court population (N=2) is not represented in this report.
Data sources: cFive Supervisor – Probation Population and RMIS – JTDC Population