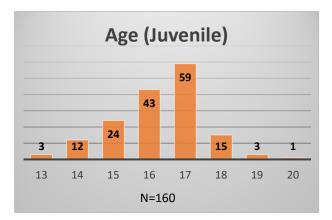

## Daily Data Dashboard – November 4, 2022 Demographics for JTDC Population Friday Morning Midnight Count

Total # of probation Involved youth<sup>1</sup>: 992

 <sup>&</sup>lt;sup>1</sup> Probation Active: Any youth who is pending sentencing with an active social history, has been formally placed on probation or supervision with Cook County Juvenile Probation on the date of the report.
\*Age, Gender and Race for Criminal Court population (N=2) is not represented in this report.
Data sources: cFive Supervisor – Probation Population and RMIS – JTDC Population