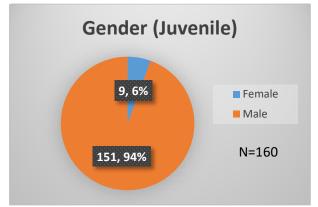

## Daily Data Dashboard – November 4, 2022 Demographics for JTDC Population Friday Morning Midnight Count

Total # of probation Involved youth<sup>1</sup>: 992

 <sup>&</sup>lt;sup>1</sup> Probation Active: Any youth who is pending sentencing with an active social history, has been formally placed on probation or supervision with Cook County Juvenile Probation on the date of the report.
\*Age, Gender and Race for Criminal Court population (N=2) is not represented in this report.
Data sources: cFive Supervisor – Probation Population and RMIS – JTDC Population